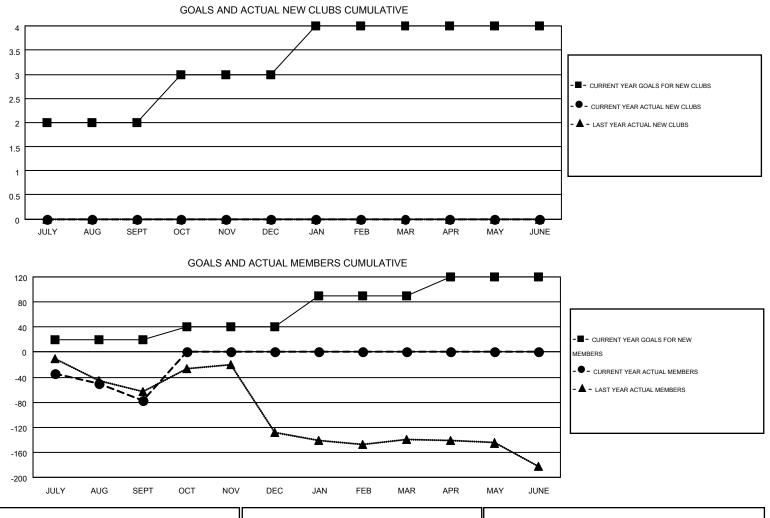

## GMT: ED LECIUS

| G | МΤ | CA | 1 |
|---|----|----|---|
| _ |    |    | • |

| Clubs<br>RESULTS FOR 2015-2016 |   |   |   | Members<br>RESULTS FOR 2015-2016 |               |    |    |     |         |
|--------------------------------|---|---|---|----------------------------------|---------------|----|----|-----|---------|
|                                |   |   |   |                                  |               |    |    |     | QUARTER |
| JULY/AUG/SEPT                  | 2 | 0 | 0 | 0                                | JULY/AUG/SEPT | 20 | 69 | 146 | -77     |
| OCT/NOV/DEC                    | 1 | 0 | 0 | 0                                | OCT/NOV/DEC   | 20 | 0  | 0   | 0       |
| JAN/FEB/MAR                    | 1 | 0 | 0 | 0                                | JAN/FEB/MAR   | 50 | 0  | 0   | 0       |
| APR/MAY/JUNE                   | 0 | 0 | 0 | 0                                | APR/MAY/JUNE  | 30 | 0  | 0   | 0       |